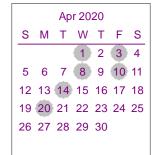

#### **April**

- 1 135th Day of School
- 3 Early Release PK- 12 Grading Day
- 8 School Committee Meeting
- 10 Good Friday NO SCHOOL
- 14 Early Release H.S. Only (9-12) Parent Conf Afternoon and Evening
- 20 Patriot's Day Holiday NO SCHOOL Spring Recess Week - NO SCHOOL (4/20-4/24)